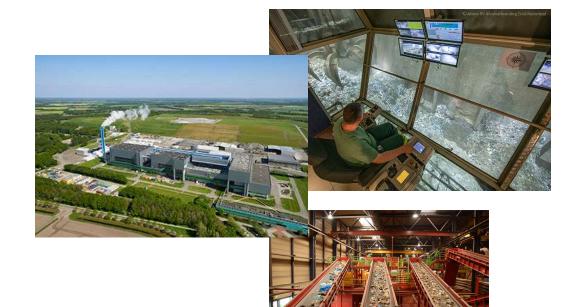

#### **Context**

- Waste-to-Energy company
- 630 employees, 2 AEC, 3 active Landfills and 7 Substrate plants.
- Previously public owned and since 3 years Private Equity.
- Turnover EUR 650 Million per annum