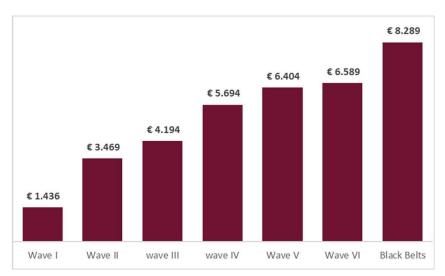

#### Results

 80 business cases delivered a total of over EUR 8 million financial impact (in 3 years time)

| Subject  Verlagen CW brandbaar afval                        |  | Potential identified |  |
|-------------------------------------------------------------|--|----------------------|--|
|                                                             |  | € 1.300.000          |  |
| verlagen kosten residu                                      |  | 400.000              |  |
| Facilities optimalisatie op kosten en kwaliteit             |  | 5.000                |  |
| Optimlisatie Odiliapeel - ketel/rookgaskanaal verstoppingen |  | 75.000               |  |
| Kosten spareparts verlagen                                  |  | 100.000              |  |
| ARS-band                                                    |  | 50.000               |  |
| Optimale warmtehuishouding in de WVI                        |  | 25.000               |  |
| Vochtverlies in PMD                                         |  | 50.000               |  |
| standtijd velengen membraansets in de NF/RO                 |  | 75.000               |  |
| ABI chemicalienvebruik optimaliseren                        |  | 50.000               |  |
| Verkorten van de doorlooptijd van de maandrapportage        |  | 15.000               |  |
| Kwaliteitsverbetering Folie naar PSP                        |  | 25.000               |  |
| Recovery kleine kunststoffen BBA                            |  | 100.000              |  |
| Commerciele data onsluiting PRP                             |  | 40.000               |  |
| reduceren trips en beter opstarten                          |  | 100.000              |  |
| Optimalisatie Onderhoudskosten                              |  | 15.000               |  |
| Kunststoffen optimalisatie PRP/PSP                          |  | 15.000               |  |
| IDS waterzuivering BoZ                                      |  | 15.000               |  |
| OpEx kosten Organisch Wijster in control                    |  | 15.000               |  |
| ptp, masterdata,                                            |  | 15.000               |  |
| Verbeteren standtijd aanvoerpomp Vergister                  |  | 15.000               |  |
| Kwaliteitsverbetering Folie naar PSP                        |  | 25.000               |  |
| Kwaliteits bewustzijn compost afzet                         |  | 15.000               |  |
| Steigerkosten                                               |  | 50.000               |  |
| Optimaliseren Opleiding aanvraag proces                     |  | 5.000                |  |