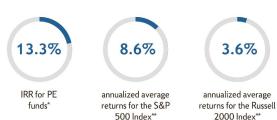

Private equity has outperformed public equity

Major change in company culture from focus on public affairs shift to focus on delivering substantial shareholder value

urce: "McKinsey & Company, Median IRR through 9/30/20 for a pool of PE funds from vintages 2007 to 2017
"Citizens calculations. Applying total entures from 1/1/07 to 9/30/20.